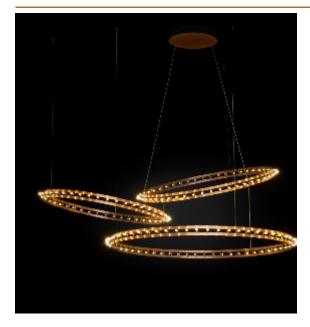

## ABOUT CITADEL COMPOSITION SUSPENSION by Jan Pauwels

Pay attention of ordering separately the driver. Instead of fixing all cables to the ceiling, it is also possible to hang one ring to another ring. The suspension cables will also pass the current.

Ø

DIMENSIONS

Ø 120 cm 47.2 inchH 5 cm 2 inch

CANOPY

CABLELENGTH Up to 150 cm 59 inch LIGHTSOURCE

75 x led, E10, 0,33W/12V, 2600K, 1725 LM

INCLUDED

Yes

2 17 126x126x7cm

TYPE.NR

Nickel Brass Blackbrass

FINISH

TYPE Suspension

STANDARD The rings are supplied with lamps on the outside. Transparent nickel cable and ceiling

fixations but without the driver!

OPTIONAL 3000K or 3500K led.